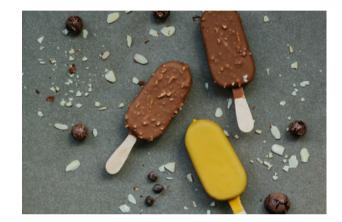

| 0,63 €            |

#### n place



- Black tea and spices infused english cream
- Roasted black sesame paste
- Ivory & Ruby coating with roasted black sesame

Food cost: **0,63€** 

# Why it fits to HD consumer target?

# Balance of sweet and spicy

Sesame and Black tea relatable to consumers as Asian product





Appealing visuals



### New and improved texture



# Inspiration & Evolution

### Inspiration



### First idea



- Beverage infused with spices
- Use of Asian Products

- Black tea and 5 spices infusion with milk
- Roasted sesame + Ivory coating





### Final product



### - 5 spices and black tea creme anglaise

#### - Roasted sesame paste

- Roasted sesame + Ivory + Ruby

coating

### Questions to consumers

### Visual



### Texture







# Balance



# Concept 2: Chai & Plums



# Recipe card

#### GROUP 2

| Pro | iect - I | HAAG | EN D | AZS |
|-----|----------|------|------|-----|
|     |          |      |      |     |

#### **Chai Plums ice cream**

| Ingredients           | Unit | Price per<br>unit | 1 portion | Price per<br>portion | 10 portions | Price 10<br>portions | 100 portions | Price 100<br>portions |                                        |
|-----------------------|------|-------------------|-----------|----------------------|-------------|----------------------|--------------|-----------------------|----------------------------------------|
| ce cream base         |      |                   |           |                      |             |                      |              |