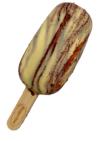

he ice cream mold, then 5g of coulis in strips. Place it for a few tes in the blast chiller. ver the mold with 35g of ice cream and ad it with an off hook spatula. the ice cream in the blast chiller and

ing the chocolate and the cocoa butter in a bain

, remove from the heat and add the eseed oil. Let it cool down until 35-40°C. the blueberry puree in a piping bag. all bowl, add the chocolate and then pipe on it with the pure e. Dip the frozen ice m inside the chocolate preparation and them in the freezer.

> 0,60€ 0.01 € 0.61€



### • Base milk with chai spices • Blueberry coulis • Ivory chocolate & blueberry glaze

### Food cost = **0,61€**

# Inspiration & Evolution

### Inspiration



### First idea





- Chai Latte

- Blackcurrant coulis - Chai tea - Ivory chocolate with spices









### - Blueberry coulis - Chai ice-cream - Ivory chocolate & blueberry swirl

# Why it fits to HD consumer target?



### Innovative taste











### Beautiful appearance

### Multicultural integration

### Questions to consumers







## Concept 5: Coffee Liquor, Brownies & Pecans





# Recipe card

#### **GROUP 2**

Project - HAAGEN DAZS Brownie, Coffee and Pecans Ice cream

| Recipe for 1, 10 & 100 portions/ Portion of 110 g |      |                   |           |                      |             |                      |              |                                     |  |  |
|---------------------------------------------------|------|-------------------|-----------|----------------------|-------------|----------------------|--------------|------------------------------