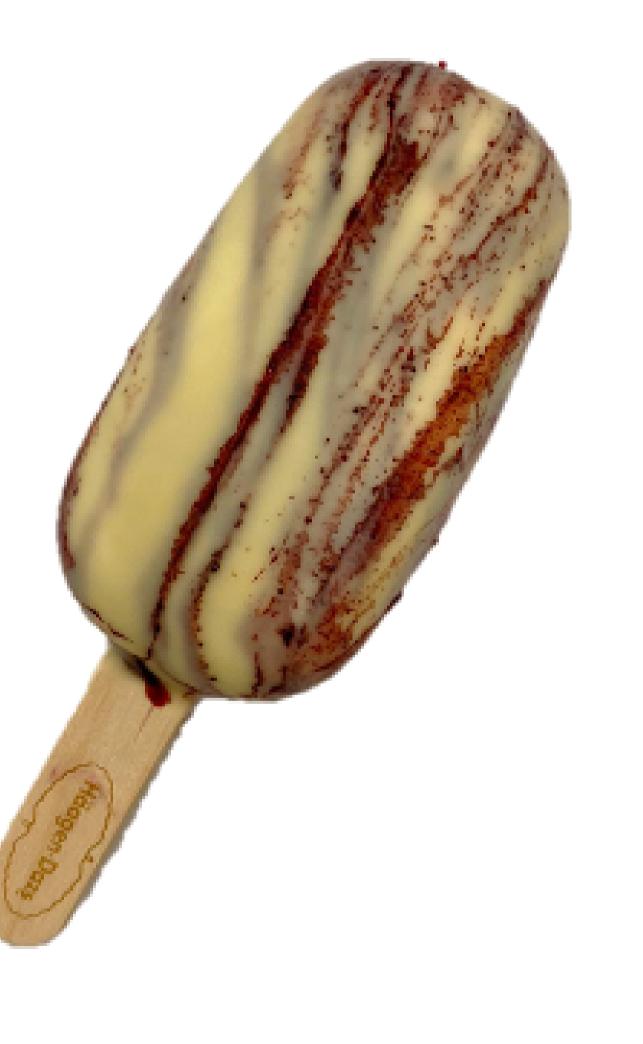

| 0,01 €             |  |  |
|                                             |         |                   |           |                      |             |                      |              | Total with marg       | ain pre-tax                                                              | 0,95 €             |  |  |





- Mochi coating
- Green tea ice cream
- Azuki bean

#### Food cost = **0,95€**

# Why it fits to HD consumer target?

















# Inspiration & Evolution

### Inspiration

### First idea







#### - Mochi ice-cream

Ujikintoki - Mochi

- Azuki bean

- Green tea ice-cream





### Final product



### - Mochi coating

#### - Azuki bean

- Green tea ice-cream filling

### Questions to consumers







### Waiting time

# Concept 4: Chai & Blueberry



# Recipe card

#### GROUP 2 Project - HAAGEN DAZS

#### **Chai Blueberry ice cream**

Recipe for 1, 10 & 100 portions / Portion of 112 g

| Ingredients       | Unit | Price per<br>unit | 1 portion | Price per<br>portion | 10 portions | Price 10<br>portions | 100 portions | Price 100<br>portions |
|-------------------|------|-------------------|-----------|----------------------|-------------|----------------------|--------------|-----------------------|
| ce cream base     |      |                   |           |                      |             |                      |              |                       |
| Classic Milk Base | Kg   | 1,50 €            | 0,070     | 0,11€                | 0,700       | 1,05€                | 7,000        | 10,50 €               |
| hi al War Manager