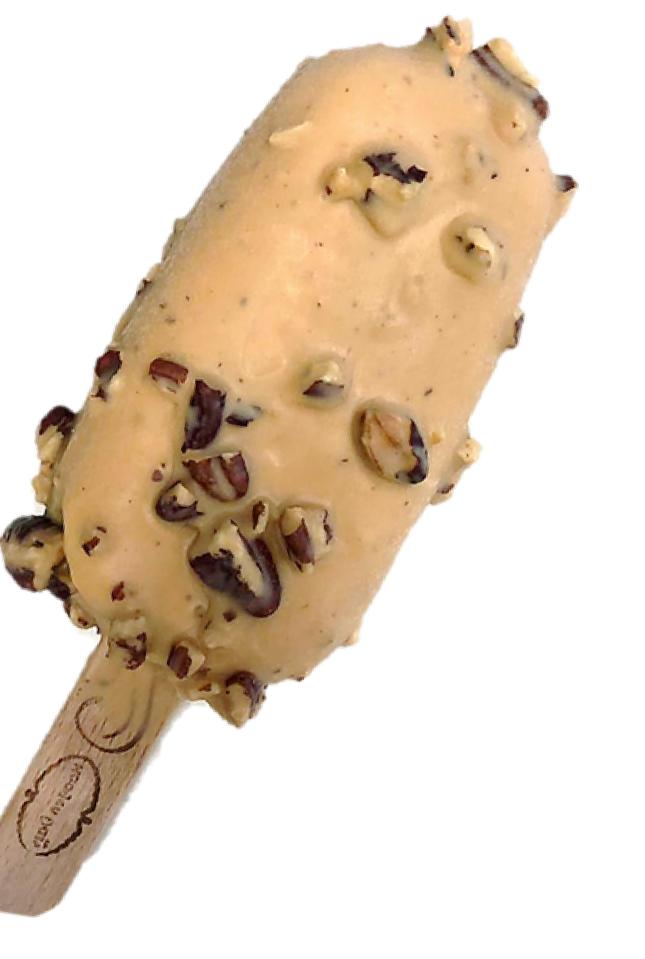

oil. Let it cool down until 35-40°C. the blueberry puree in a piping bag. all bowl, add the chocolate and then pipe on it with the pure e. Dip the frozen ice m inside the chocolate preparation and them in the freezer.

> 0,60€ 0.01 € 0.61€



### • Base milk with chai spices • Blueberry coulis • Ivory chocolate & blueberry glaze

### Food cost = **0,61€**

# Inspiration & Evolution

### Inspiration



### First idea





- Chai Latte

- Blackcurrant coulis - Chai tea - Ivory chocolate with spices









### - Blueberry coulis - Chai ice-cream - Ivory chocolate & blueberry swirl

# Why it fits to HD consumer target?



### Innovative taste











### Beautiful appearance

### Multicultural integration

### Questions to consumers







## Concept 5: Coffee Liquor, Brownies & Pecans





# Recipe card

#### **GROUP 2**

Project - HAAGEN DAZS Brownie, Coffee and Pecans Ice cream

| Recipe for 1, 10 & 100 portions/ Portion of 110 g |      |                   |           |                      |             |                      |              |                                     |  |  |
|---------------------------------------------------|------|-------------------|-----------|----------------------|-------------|----------------------|--------------|-------------------------------------|--|--|
| Ingredients                                       | Unit | Price per<br>unit | 1 portion | Price per<br>portion | 10 portions | Price 10<br>portions | 100 partians | Price 100<br>portions               |  |  |
| Baileys Ice Cream                                 |      |