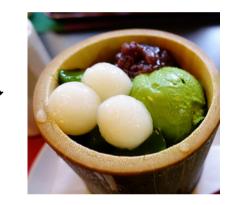

|  |  |
|                                             |         | Recipe            | cost      |                      |             |                      | I            | Safety margin (2      |                                                                          | 0,01 €             |  |  |
|                                             |         |                   |           |                      |             |                      |              | Total with marg       | ain pre-tax                                                              | 0,95 €             |  |  |





- Mochi coating
- Green tea ice cream
- Azuki bean

#### Food cost = **0,95€**

# Why it fits to HD consumer target?

















# Inspiration & Evolution

### Inspiration

### First idea







#### - Mochi ice-cream

Ujikintoki - Mochi

- Azuki bean

- Green tea ice-cream





### Final product



### - Mochi coating

#### - Azuki bean

- Green tea ice-cream filling

### Questions to consumers







### Waiting time

# Concept 4: Chai & Blueberry



# Recipe card

#### GROUP 2 Project - HAAGEN DAZS

#### **Chai Blueberry ice cream**

Recipe for 1, 10 & 100 portions / Portion of 112 g

| Ingredients       | Unit | Price per<br>unit | 1 portion | Price per<br>portion | 10 portions | Price 10<br>portions | 100 portions | Price 100<br>portions |
|-------------------|------|-------------------|-----------|----------------------|-------------|----------------------|--------------|-----------------------|
| ce cream base     |      |                   |           |