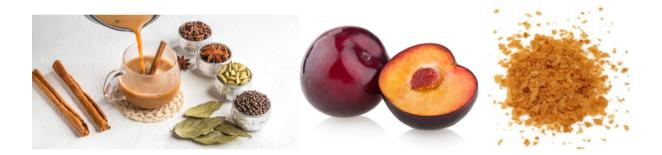

the sugar. Let it cook until the d the sauce thickens.

m in the ice cream mold, then ed plums. Place it for a few chiller. ith 30 g of ice cream and

in the blast chiller and freeze

nd the cocoa butter in a bain

he heat and add the crushed gavottes and fold with t it cool down until 35-40°C. am inside the chocolate ce them in the freezer.

> 0,52€ 0,01€ 0.53€





- Base milk with chai spices
- Caramelised plums
- Jivara chocolate & gavotte coating

### Food cost = **0,53€**

# Why it fits to HD consumer target?

Appealing visual



Different texture





Fruity taste



#### New association



## Inspiration & Evolution

### Inspiration



### First idea



- Beverage infused with spices

- 5 spices - Caramelized plums - Coffee coulis - Milk chocolate + gavotte





### Final product



### - Chai spices - Caramelized plums - Milk chocolate + gavotte

### Questions to consumers



### Overall taste and visual









### Balance



#### Sweetness

# Concept 3: Matcha, Azuki & Mochi



# Recipe card

#### **GROUP 2**

Project - HAAGEN DAZS

| Ινιατο                                      | na, Az  | икі а             |           | ocni i               | ce cre      | eam                  |              |                       |                                                                          |                    |  |  |
|---------------------------------------------|---------|-------------------|-----------|----------------------|-------------|----------------------|--------------|-----------------------|------------------------------------------------------------