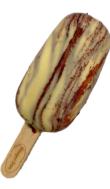

ce cream mold, then 5g of coulis in strips. Place it for a few tes in the blast chiller. ver the mold with 35g of ice cream and ad it with an off hook spatula. the ice cream in the blast chiller and

ing the chocolate and the cocoa butter in a bain

, remove from the heat and add the eseed oil. Let it cool down until 35-40°C. the blueberry puree in a piping bag. all bowl, add the chocolate and then pipe on it with the pure e. Dip the frozen ice m inside the chocolate preparation and them in the freezer.

> 0,60€ 0.01 € 0.61€



### • Base milk with chai spices • Blueberry coulis • Ivory chocolate & blueberry glaze

### Food cost = **0,61€**

# Inspiration & Evolution

### Inspiration



### First idea





- Chai Latte

- Blackcurrant coulis - Chai tea - Ivory chocolate with spices









### - Blueberry coulis - Chai ice-cream - Ivory chocolate & blueberry swirl

# Why it fits to HD consumer target?



### Innovative taste











### Beautiful appearance

### Multicultural integration

### Questions to consumers







## Concept 5: Coffee Liquor, Brownies & Pecans





# Recipe card

#### **GROUP 2**

Project - HAAGEN DAZS Brownie, Coffee and Pecans Ice cream

| Recipe for 1, 10 & 100 portions/ Portion of 110 g |      |                   |           |                      |             |                      |              |                                     |  |  |
|---------------------------------------------------|------|-------------------|-----------|----------------------|-------------|----------------------|--------------|----------------------------------