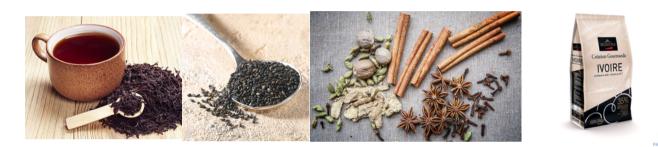

| 0,63 €            |

#### n place



- Black tea and spices infused english cream
- Roasted black sesame paste
- Ivory & Ruby coating with roasted black sesame

Food cost: **0,63€** 

# Why it fits to HD consumer target?

# Balance of sweet and spicy

Sesame and Black tea relatable to consumers as Asian product





Appealing visuals



### New and improved texture



# Inspiration & Evolution

### Inspiration



### First idea



- Beverage infused with spices
- Use of Asian Products

- Black tea and 5 spices infusion with milk
- Roasted sesame + Ivory coating





### Final product



### - 5 spices and black tea creme anglaise

#### - Roasted sesame paste

- Roasted sesame + Ivory + Ruby

coating

### Questions to consumers

### Visual



### Texture







# Balance



# Concept 2: Chai & Plums



# Recipe card

#### GROUP 2

| Pro | iect - I | HAAG | EN D | AZS |
|-----|----------|------|------|-----|
|     |          |      |      |     |

#### **Chai Plums ice cream**

| Ingredients           | Unit | Price per<br>unit | 1 portion | Price per<br>portion | 10 portions | Price 10<br>portions | 100 portions | Price 100<br>portions |                                        |
|-----------------------|------|-----