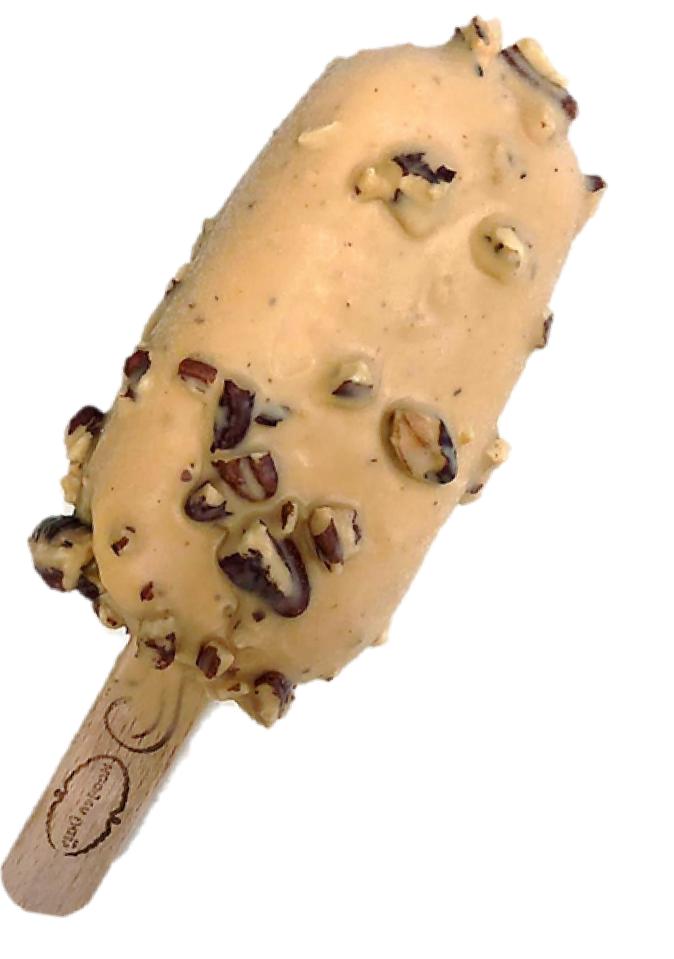

il. Let it cool down until 35-40°C. the blueberry puree in a piping bag. all bowl, add the chocolate and then pipe on it with the pure e. Dip the frozen ice m inside the chocolate preparation and them in the freezer.

> 0,60€ 0.01 € 0.61€



### • Base milk with chai spices • Blueberry coulis • Ivory chocolate & blueberry glaze

### Food cost = **0,61€**

# Inspiration & Evolution

### Inspiration



### First idea





- Chai Latte

- Blackcurrant coulis - Chai tea - Ivory chocolate with spices









### - Blueberry coulis - Chai ice-cream - Ivory chocolate & blueberry swirl

# Why it fits to HD consumer target?



### Innovative taste











### Beautiful appearance

### Multicultural integration

### Questions to consumers







## Concept 5: Coffee Liquor, Brownies & Pecans





# Recipe card

#### **GROUP 2**

Project - HAAGEN DAZS Brownie, Coffee and Pecans Ice cream

| Recipe for 1, 10 & 100 portions/ Portion of 110 g |      |                   |           |                      |             |                      |              |                                     |  |  |
|---------------------------------------------------|------|-------------------|-----------|----------------------|-------------|----------------------|--------------|-------------------------------------|--|--|
| Ingredients                                       | Unit | Price per<br>unit | 1 portion | Price per<br>portion | 10 portions | Price 10<br>portions | 100 partians | Price 100<br>portions               |  |  |
| Baileys Ice Cream                                 |      |