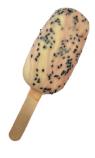

| 0,63 €            |

#### n place



- Black tea and spices infused english cream
- Roasted black sesame paste
- Ivory & Ruby coating with roasted black sesame

Food cost: **0,63€** 

# Why it fits to HD consumer target?

# Balance of sweet and spicy

Sesame and Black tea relatable to consumers as Asian product





Appealing visuals



### New and improved texture



# Inspiration & Evolution

### Inspiration



### First idea



- Beverage infused with spices
- Use of Asian Products

- Black tea and 5 spices infusion with milk
- Roasted sesame + Ivory coating





### Final product



### - 5 spices and black tea creme anglaise

#### - Roasted sesame paste

- Roasted sesame + Ivory + Ruby

coating

### Questions to consumers

### Visual



### Texture







# Balance



# Concept 2: Chai & Plums



# Recipe card

#### GR