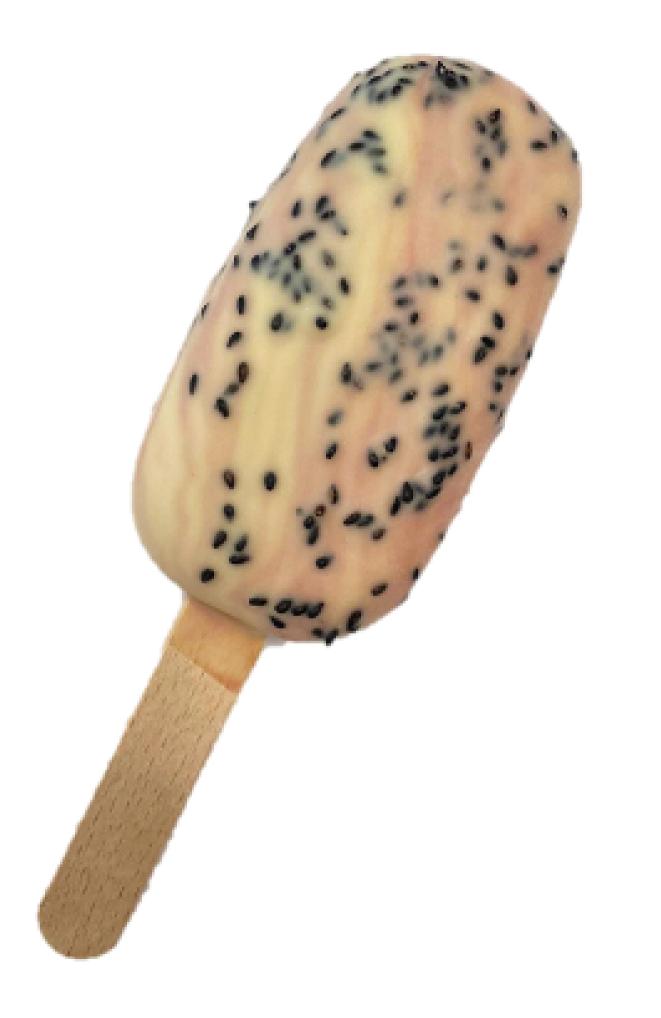

### Masala Chai & Black Sesame

# Recipe card

#### **GROUP 2**

Project - HAAGEN DAZS

#### Masala Chai & Roasted sesame ice cream