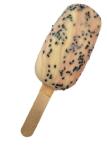

| 0,63 €            |

#### n place



- Black tea and spices infused english cream
- Roasted black sesame paste
- Ivory & Ruby coating with roasted black sesame

Food cost: **0,63€** 

# Why it fits to HD consumer target?

# Balance of sweet and spicy

Sesame and Black tea relatable to consumers as Asian product





Appealing visuals



### New and improved texture



# Inspiration & Evolution

### Inspiration



### First idea



- Beverage infused with spices
- Use of Asian Products

- Black tea and 5 spices infusion with milk
- Roasted sesame + Ivory coating





### Final product



### - 5 spices and black tea creme anglaise

#### - Roasted sesame paste

- Roasted sesame + Ivory + Ruby

coating

### Questions to consumers

### Visual



### Texture







# Balance



# Concept 2: Chai & Plums



# Recipe card

#### GROUP 2

| Pro | iect - I | HAAG | EN D | AZS |
|-----|----------|------|------|-----|
|     |          |      |      |     |

#### **Chai Plums ice cream**

| Ingredients           | Unit | Price per<br>unit | 1 portion | Price per<br>portion | 10 portions | Price 10<br>portions |