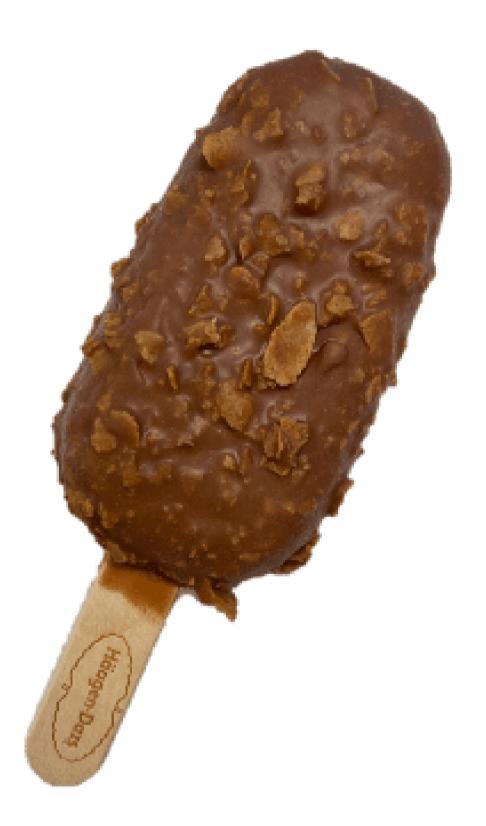

### Masala Chai & Black Sesame

# Recipe card

#### Masala Chai & Roasted sesame ice cream