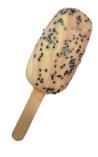

| 0,63 €            |

#### n place



- Black tea and spices infused english cream
- Roasted black sesame paste
- Ivory & Ruby coating with roasted black sesame

Food cost: **0,63€** 

# Why it fits to HD consumer target?

# Balance of sweet and spicy

Sesame and Black tea relatable to consumers as Asian product





Appealing visuals



### New and improved texture



# Inspiration & Evolution

### Inspiration



### First idea



- Beverage infused with spices
- Use of Asian Products

- Black tea and 5 spices infusion with milk
- Roasted sesame + Ivory coating





### Final product



### - 5 spices and black tea creme anglaise

#### - Roasted sesame paste

- Roasted sesame + Ivory + Ruby

coating

### Questions to consumers

### Visual



### Texture







# Balance



# Concept 2: Chai & Plums



# Recipe card

#### GROUP 2

| Pro | iect - I | HAAG | EN D | AZS |
|-----|----------|------|------|-----|
|     |          |      |      |     |

#### **Chai Plums ice cream**

| Ingredients           | Unit | Price per<br>unit | 1 portion | Price per<br>portion | 10 portions | Price 10<br>portions | 100 portions | Price 100<br>portions |                                        |
|-----------------------|------|-------------------|-----------|----------------------|-------------|----------------------|--------------|-----------------------|------------