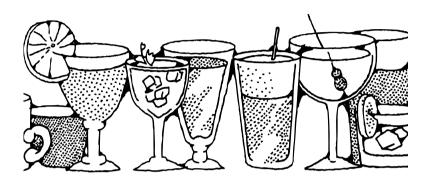

### Answering to the question...? How to replicate beverage experience in a stickbar?

Coffee